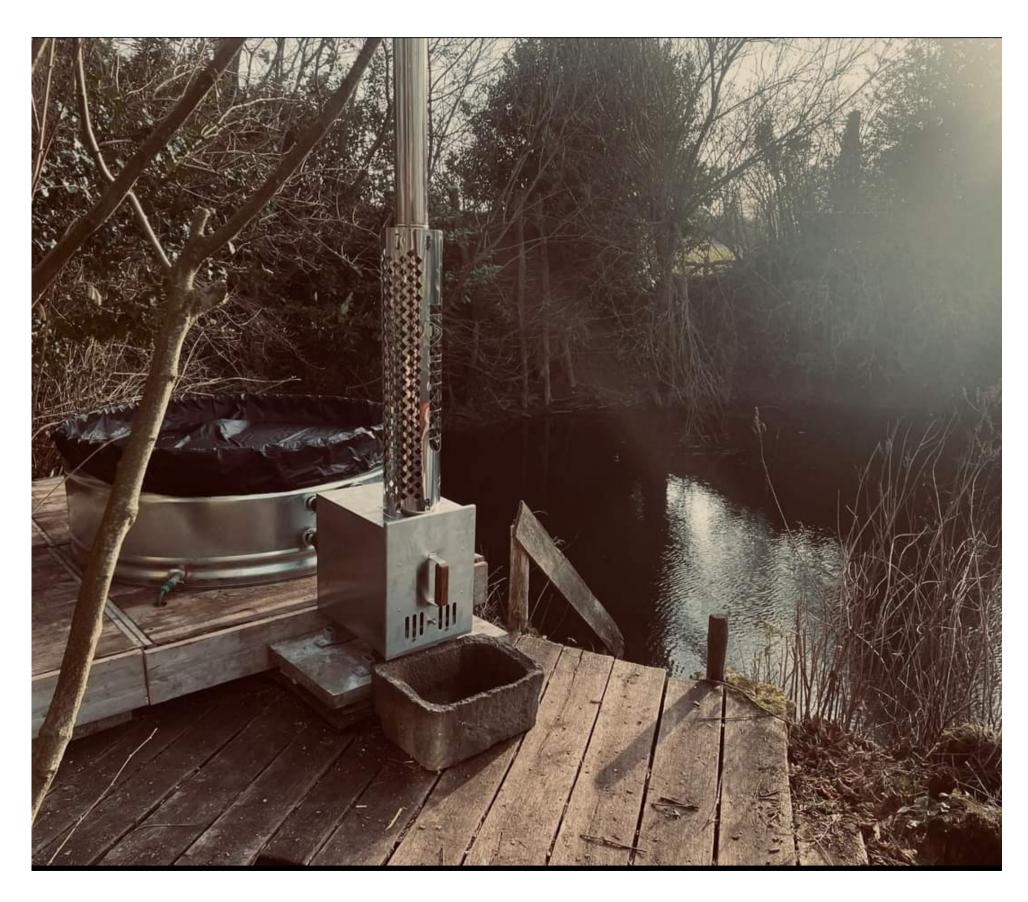

# HOTTUBS

Soaking in a hot tub may be just the therapy you need to unwind after a busy day.

It's an excellent way to spend time outside when the weather turns cold.

### OVAL HOTTUB WITH 22KW STOVE

180 cm x 61 x 61 : **€1915** 

180 cm x 76 x 61 : **€2015** 

210 cm x 76 x 61 : **€2115** 

240 cm x 91 x 61 : **€2215** 

The package consists of:

- Oval stock tank
- 22 Kw wood burning stove
- Multi fittings and connections
- Pre drilled holes