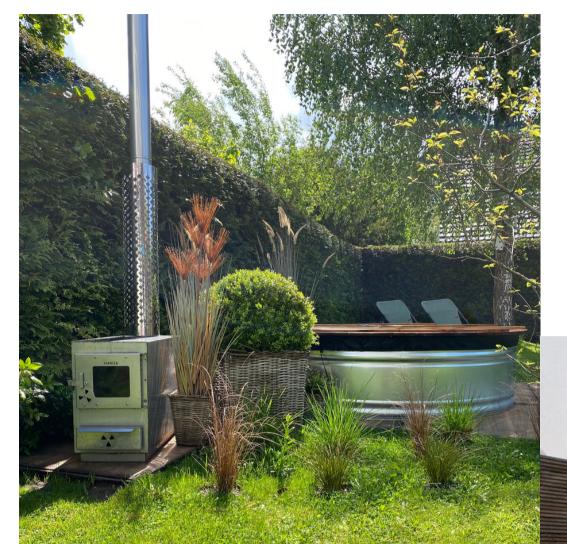

# HOTTUBS

Soaking in a hot tub may be just the therapy you need to unwind after a busy day.

It's an excellent way to spend time outside when the weather turns cold.

#### ROUND HOTTUB WITH 22 KW STOVE

150 cm diameter : **€2115** 

180 cm diameter : **€2315** 

The package consists of:

- Round stock tank
- 22 Kw wood burning stove
- Multi fittings and connections
- Pre drilled holes

#### ROUND HOT TUB WITH 39 KW STOVE

150 cm diameter : **€2415** 

180 cm diameter : **€2615** 

210 cm diameter : **€2815** 

240 cm diameter : **€3015** 

The package consists of:

- Round stock tank
- 39 Kw wood burning stove
- Multi fittings and connections
- Pre drilled holes