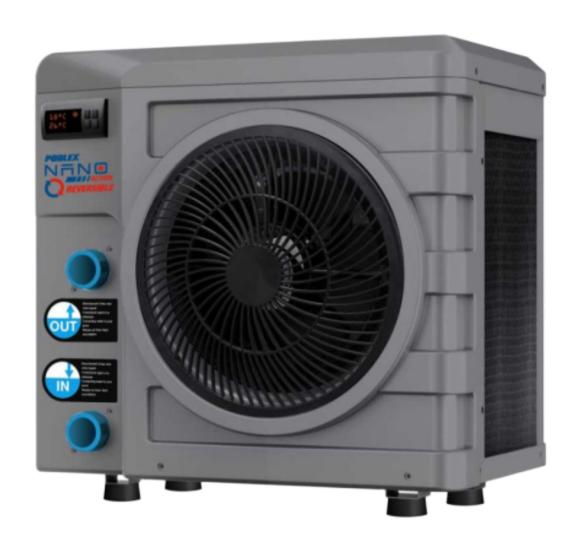

# Icebath / hot tub

Heat or cool down your tank

The ideal reversible heat pump for swimming pools up to 35m3.

Even more efficient, the Nano action Reversible outperforms all its rivals thanks to its reversible mode able to operate until -5°C.

With its 32/38mm and 1" connectors, it can be connected in just a few seconds to any standard filtration system, be it an above ground or in ground swimming pool, or a spa.

Simply plug in your heat pump and let your swimming pool get warm (up to 40 degrees) or cool off (down to 8 degrees).