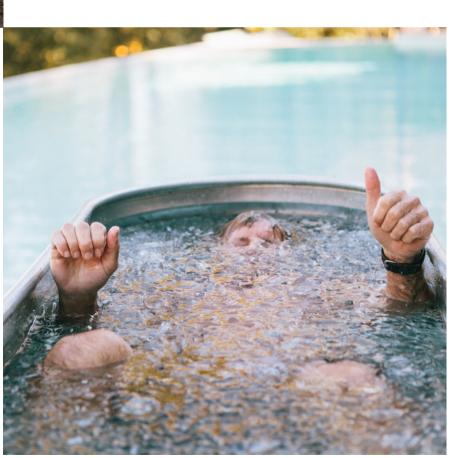

# HOTTUBS

Soaking in a hot tub may be just the therapy you need to unwind after a busy day.

It's an excellent way to spend time outside when the weather turns cold.