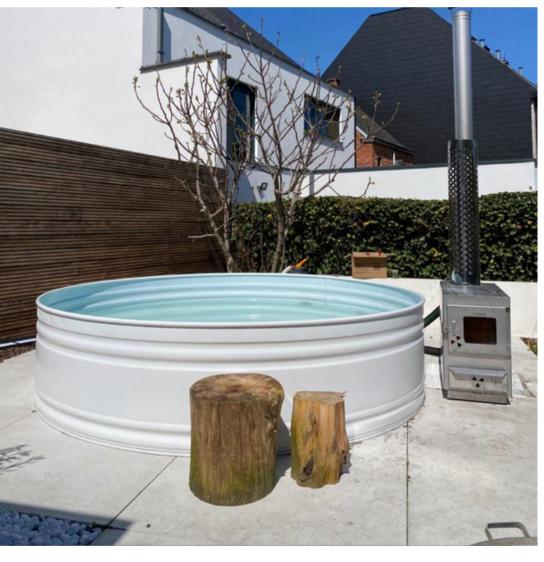

# ROUNDPOOLS

Add a unique touch to your outside space with our round tank pool.

They are ideal to use as a plunge pool and to soak up the sun surrounded by family or friends.

Life is good in a TANKKD pool!

# HOTTUBS

Soaking in a hot tub may be just the therapy you need to unwind after a busy day.

It's an excellent way to spend time outside when the weather turns cold.