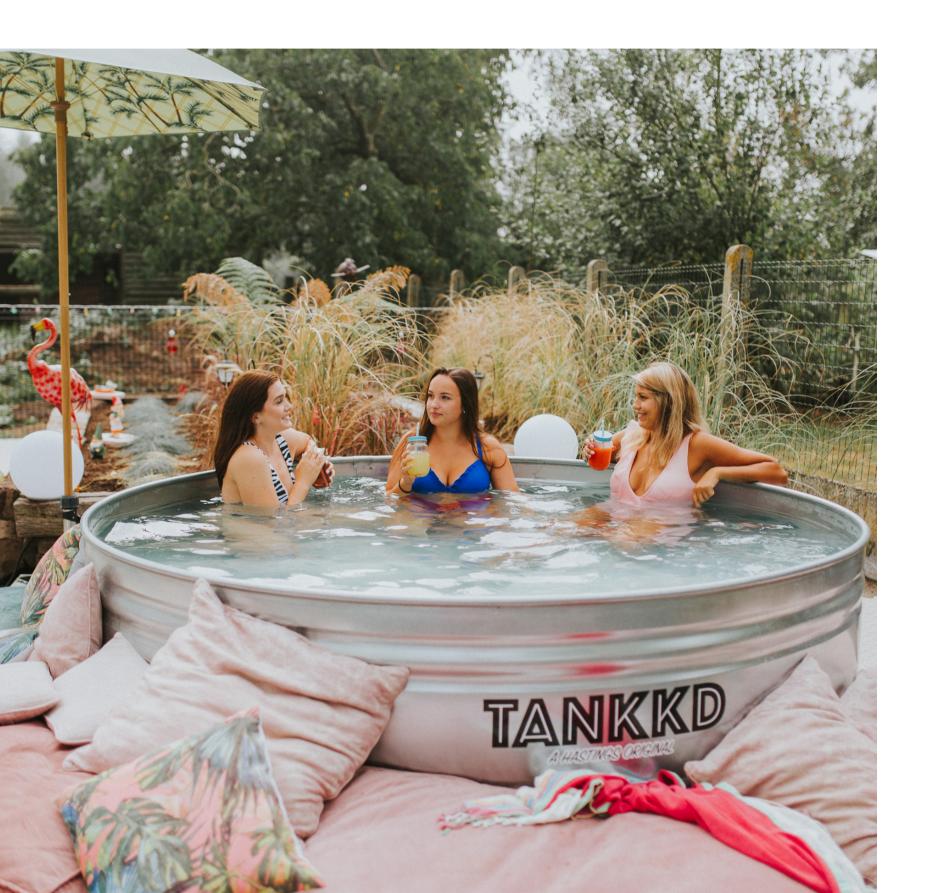

# ROUNDPOOLS

Add a unique touch to your outside space with our round tank pool.

They are ideal to use as a plunge pool and to soak up the sun surrounded by family or friends.

Life is good in a TANKKD pool!

#### ROUND POOLS

90 cm diameter: **€695** 

120 cm diameter: **€795** 

150 cm diameter: **€995** 

180 cm diameter: **€1195** 

210 cm diameter: **€1395** 

240 cm diameter: **€1595** 

--- height is 61 cm ---