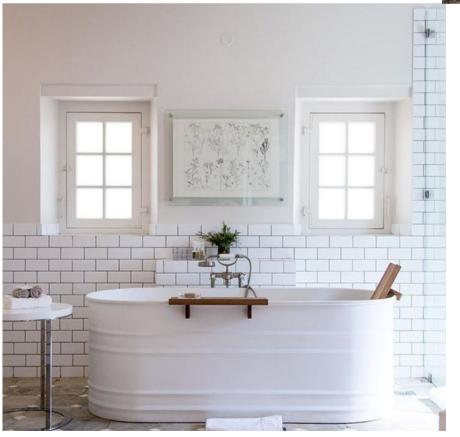

# STOCKTANKPOOLS

Want to stay cool in the summer?

Or heat up during those cold winter evenings?

Originally designed as water basins for farm animals, but nowadays configured as an easy-going alternative to a swimming pool.

Our Tankkd stock pools have the potential to turn your home into a pretty great vacation spot!



#### INDOOF BATH



ICE BATH





HOTTUB



# OVALTANKS



90 cm x 61 x 61 : **€495** 

120 cm x 61 x 61 : **€595** 

150 cm x 61 x 61 : **€695** 

180 cm x 61 x 61 : **€795** 

180 cm x 76 x 61 : **€895** 

210 cm x 76 x 61 : **€995** 

240 cm x 91 x 61: **€1095** 

# ROUNDPOOLS



Add a unique touch to your outside space with our round tank pool.

They are ideal to use as a plunge pool and to soak up the sun surrounded by family or friends.

Life is good in a TANKKD pool!

# ALL IN ONE CONCEPT

- SWIMMING POOL
- HOTTUB
- SWIMMING POOL & HOTTUB









#### ROUND POOLS



90 cm diameter: **€695** 

120 cm diameter: **€795** 

150 cm diameter: **€995** 

180 cm diameter: **€1195** 

210 cm diameter: **€1395** 

240 cm diameter: **€1595** 

--- height is 61 cm ---

#### ROUND POOL + FILTERPUMP



120 cm diameter : **€995