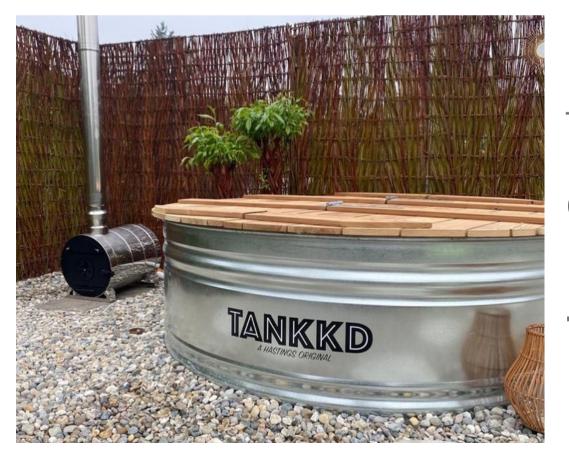

# ROUNDPOOLS

Add a unique touch to your outside space with our round tank pool.

They are ideal to use as a plunge pool and to soak up the sun surrounded by family or friends.

Life is good in a TANKKD pool!

from €500