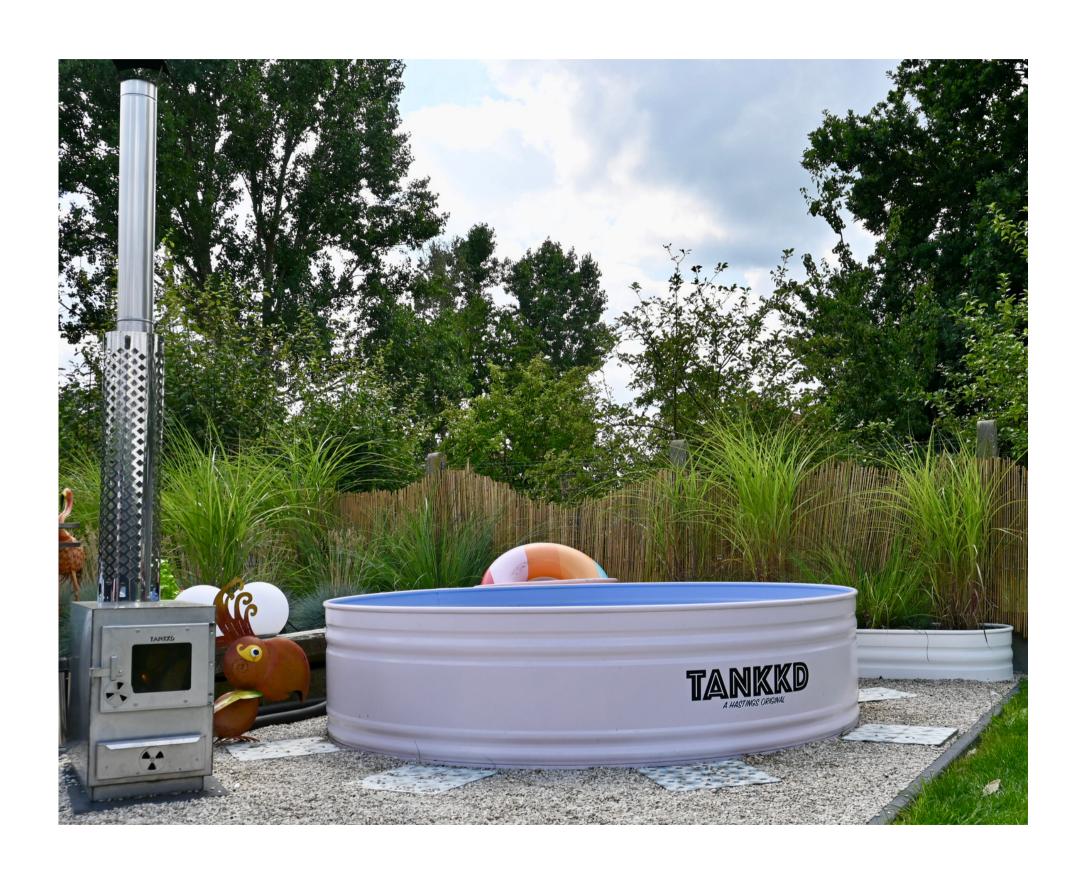

# ROUNDPOOLS

Add a unique touch to your outside space with our round tank pool.

They are ideal to use as a plunge pool and to soak up the sun surrounded by family or friends.

Life is good in a TANKKD pool!

#### ROUND POOLS

90 cm diameter: **€695** 

120 cm diameter: **€795** 

150 cm diameter: **€995** 

180 cm diameter: **€1195** 

210 cm diameter: **€1395** 

240 cm diameter: **€1595** 

--- height is 61 cm ---