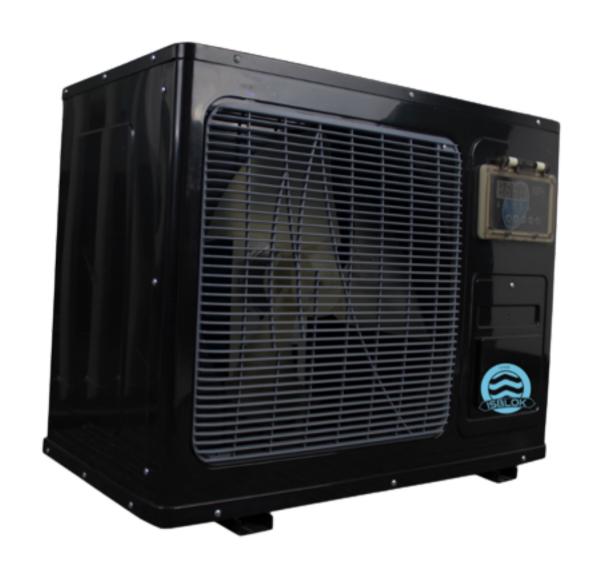

### PRO HEATER / COOLER

Heat or cool down your tank

ISBLOK is a powerful water cooler, powerful enough to quickly cool even larger pools. A tank/bath of 1000 liters is cooled to just above freezing point within 3 to 4 hours, scroll down for more info.

ISBLOK consists of the highest quality components. As a result, the machine has an expected lifespan of at least 8 years based on daily use.

€1899