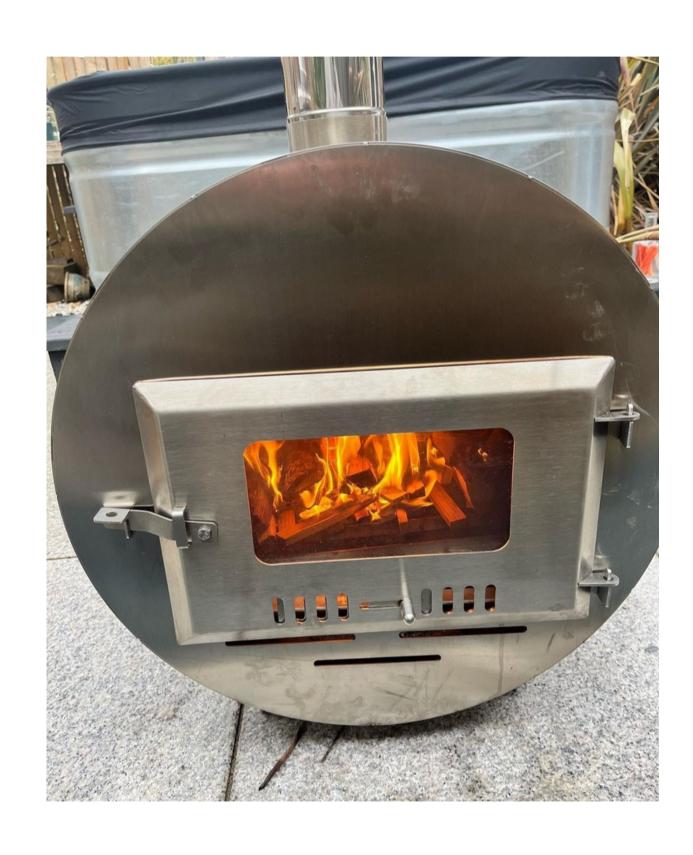

### OVAL HOTTUB WITH 22KW STOVE

180 cm x 61 x 61 : **€1915** 

180 cm x 76 x 61 : **€2015** 

210 cm x 76 x 61 : **€2115** 

240 cm x 91 x 61 : **€2215** 

The package consists of:

- Oval stock tank
- 22 Kw wood burning stove
- Multi fittings and connections
- Pre drilled holes

\*The tank needs to be about 25cm higher than the heater in order to get the natural water circulation.