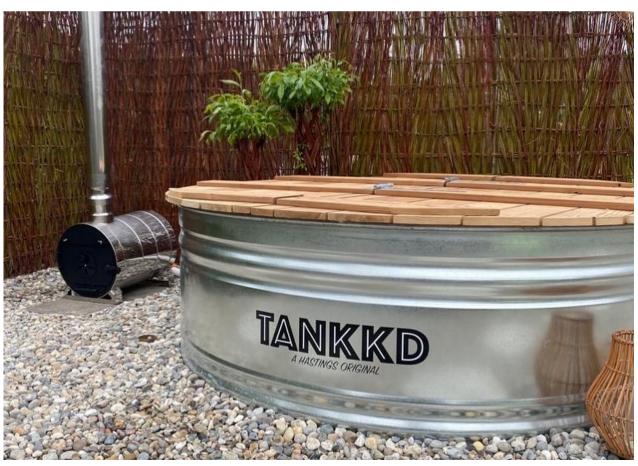

# HOTTUBS

Soaking in a hot tub may be just the therapy you need to unwind after a busy day.

It's an excellent way to spend time outside when the weather turns cold.

### OVAL HOTTUB WITH 22KW STOVE

180 cm x 61 x 61 : **€1915** 

180 cm x 76 x 61 : **€2015** 

210 cm x 76 x 61 : **€2115** 

240 cm x 91 x 61 : **€2215** 

The package consists of:

- Oval stock tank
- 22 Kw wood burning stove
- Multi fittings and connections
- Pre drilled holes

### ACCESSORIES

Black Thermo cover

From €185

Black cover

€95

Black Thermo cover

From €410

Thermowood cover