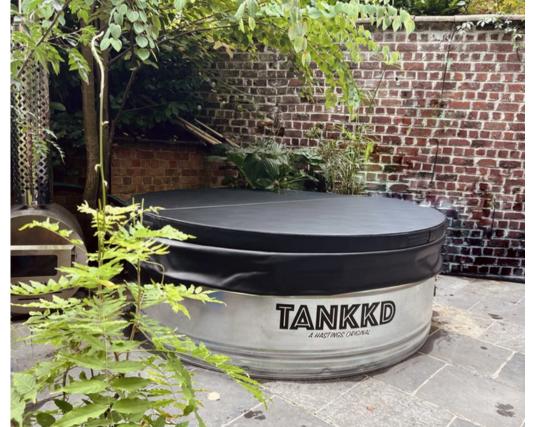

# ROUNDPOOLS

Add a unique touch to your outside space with our round tank pool.

They are ideal to use as a plunge pool and to soak up the sun surrounded by family or friends.

Life is good in a TANKKD pool!

### ACCESSORIES

Black Thermo cover

From €185

Black cover

€95

Black Thermo cover

From €410

Thermowood cover