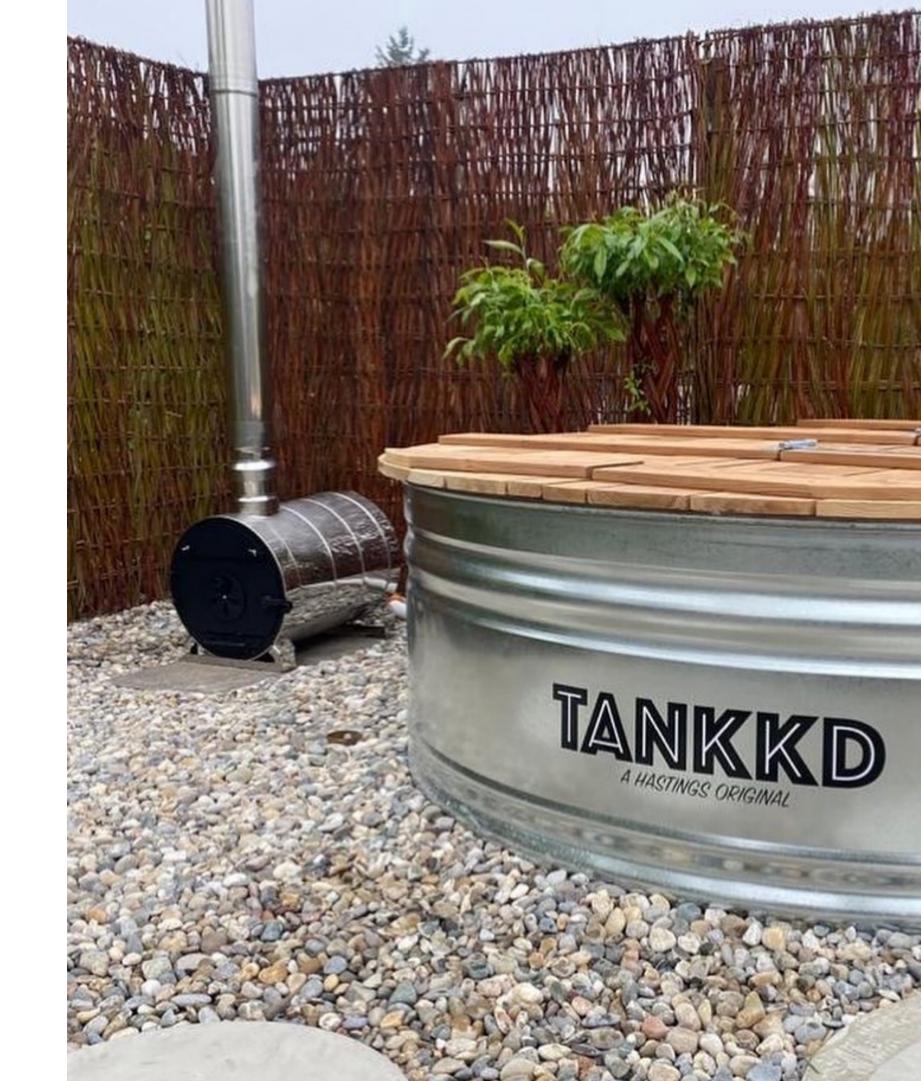

# HOTTUBS

Soaking in a hot tub may be just the therapy you need to unwind after a busy day.

It's an excellent way to spend time outside when the weather turns cold.

### OVAL HOTTUB WITH 22KW STOVE

180 cm x 61 x 61 : **€1915** 

180 cm x 76 x 61 : **€2015** 

210 cm x 76 x 61 : **€2115** 

240 cm x 91 x 61 : **€2215** 

The package consists of:

- Oval stock tank
- 22 Kw wood burning stove
- Multi fittings and connections
- Pre drilled holes