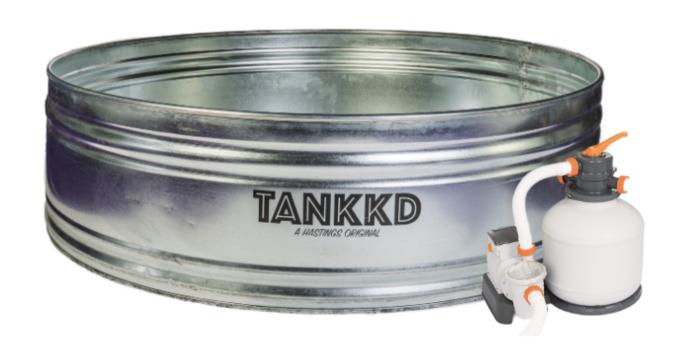

#### ROUND POOL + FILTERPUMP

120 cm diameter : **€995** 

150 cm diameter : **€1245** 

180 cm diameter : **€1445** 

210 cm diameter : **€1645** 

240 cm diameter : **€1845** 

#### Included:

- Stock tank
- Filter pump
- Fittings from pump to stock tank
- Pre-drilled holes in the stock tank