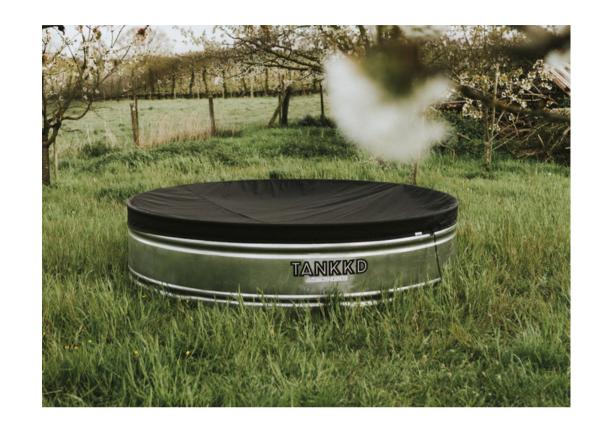

# ROUNDPOOLS

Add a unique touch to your outside space with our round tank pool.

They are ideal to use as a plunge pool and to soak up the sun surrounded by family or friends.

Life is good in a TANKKD pool!

### ACCESSORIES

Black Thermo cover

From €185

Black cover

€95

Black Thermo cover

From €410

Thermowood cover