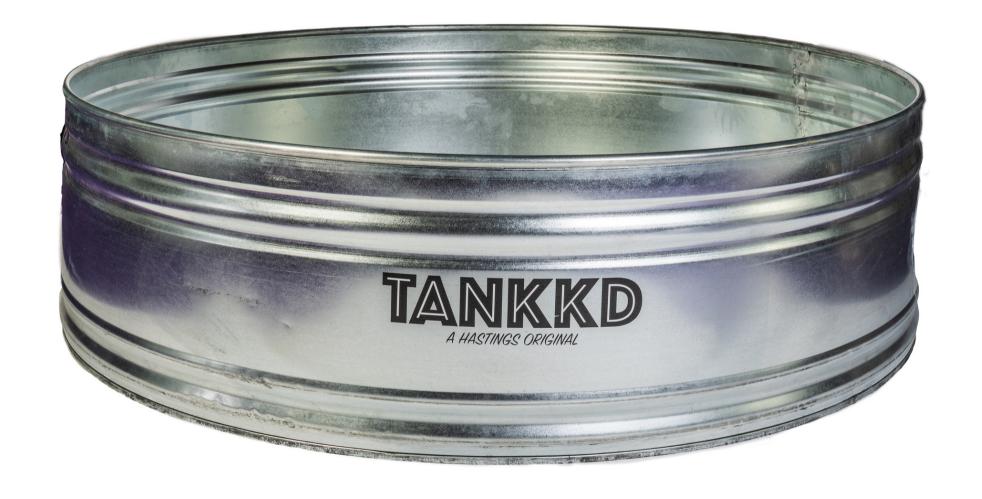

# ROUNDPOOLS

Add a unique touch to your outside space with our round tank pool.

They are ideal to use as a plunge pool and to soak up the sun surrounded by family or friends.

Life is good in a TANKKD pool!